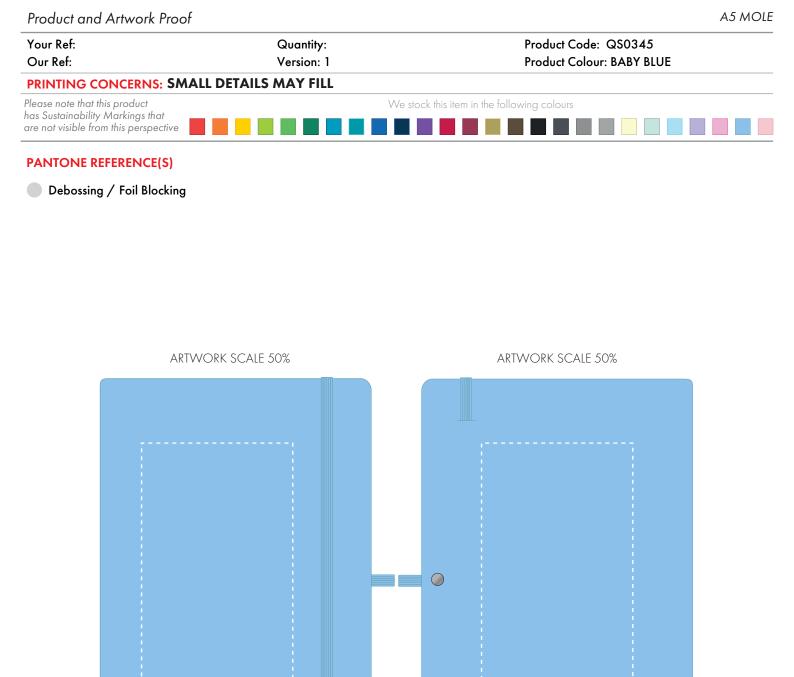

CENTRED TO PRINT AREA

The dashed line is to demonstrate print area and will not appear on your printed item

**CENTRED TO PRINT AREA** 

CENTRED TO NOTEBOOK

To proceed, please approve visual via the online system.

| ARTWORK SCALE 100%<br>Max print area: 145mm x 80mm | A<br>N | RTWORK SCALE 100%<br>Aax print area: 145mm x 80mm |  |
|----------------------------------------------------|--------|---------------------------------------------------|--|
|                                                    |        |                                                   |  |
|                                                    |        |                                                   |  |
|                                                    |        |                                                   |  |
|                                                    |        |                                                   |  |
|                                                    |        |                                                   |  |
|                                                    |        |                                                   |  |
|                                                    |        |                                                   |  |
|                                                    |        |                                                   |  |
|                                                    |        |                                                   |  |
|                                                    |        |                                                   |  |
|                                                    |        |                                                   |  |
|                                                    |        |                                                   |  |
|                                                    |        |                                                   |  |
| l                                                  | : :    |                                                   |  |